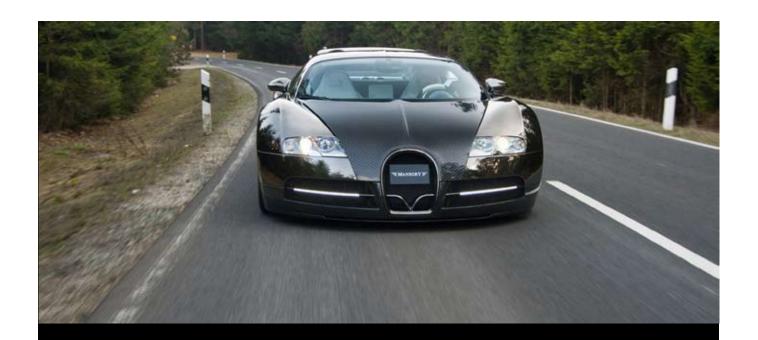

## LINEA VINCERO BASED ON THE BUGATTI VEYRON 16.4.

FRONT BUMPER

3PARTS - WITH FRONT LIP - INTEGRATED 3PART AIR GRID - LED LIGHT WITH HOUSING LEFT & RIGHT SIDE

WIND SCREEN SHEET & FRONT HOOD V-ELEMENT INSIDE OF FRONT GRILLE

**FRONT FENDER**2PARTS LEFT & RIGHT SIDE

SIDE SKIRTS 4PARTS LEFT & RIGHT SIDE ADDITIONAL AIR INTAKE GRIDS

**REAR BUMPER & DIFFUSER** 

**REAR FENDER**2PARTS - ADDITIONAL AIR GRID -

FUEL TANK COLOURED

**ROOF SHEET** 

**AIR SUCTION CHANNEL SHEET** 4PARTS - LEFT & RIGHT SIDE -

**ENGINE CHASSIS SHEET** 

**REAR WING & REAR SPOILER** 2PARTS

DOORS AND CLOSE SITUATED SURFACES AS WELL AS MIRRORS WITH SPECIAL VARNISH.

FULLY FORGED TURBINE-DESIGN RIMS