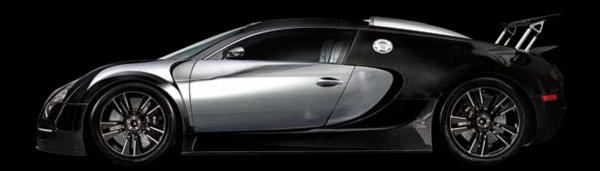

## LINEA VINCERO BASED ON THE BUGATTI VEYRON 16.4.

FRONT BUMPER

3PARTS - WITH FRONT LIP - INTEGRATED 3PART AIR GRID - LED LIGHT WITH HOUSING LEFT & RIGHT SIDE

WIND SCREEN SHEET & FRONT HOOD V-ELEMENT INSIDE OF FRONT GRILLE

**FRONT FENDER**2PARTS LEFT & RIGHT SIDE

SIDE SKIRTS 4PARTS LEFT & RIGHT SIDE ADDITIONAL AIR INTAKE GRIDS

**REAR BUMPER & DIFFUSER** 

**REAR FENDER**2PARTS - ADDITIONAL AIR GRID -

FUEL TANK COLOURED

**ROOF SHEET** 

**AIR SUCTION CHANNEL SHEET** 4PARTS - LEFT & RIGHT SIDE -

**ENGINE CHASSIS SHEET** 

**REAR WING & REAR SPOILER** 2PARTS

DOORS AND CLOSE SITUATED SURFACES AS WELL AS MIRRORS WITH SPECIAL VARNISH.

FULLY FORGED TURBINE-DESIGN RIMS