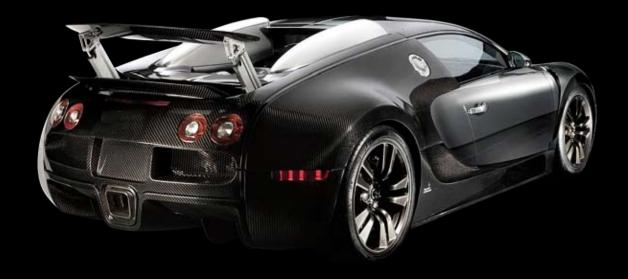

**FRONT FENDER**2PARTS LEFT & RIGHT SIDE

SIDE SKIRTS 4PARTS LEFT & RIGHT SIDE ADDITIONAL AIR INTAKE GRIDS

**REAR BUMPER & DIFFUSER** 

**REAR FENDER**2PARTS - ADDITIONAL AIR GRID -

FUEL TANK COLOURED

**ROOF SHEET** 

**AIR SUCTION CHANNEL SHEET** 4PARTS - LEFT & RIGHT SIDE -

**ENGINE CHASSIS SHEET** 

**REAR WING & REAR SPOILER** 2PARTS

DOORS AND CLOSE SITUATED SURFACES AS WELL AS MIRRORS WITH SPECIAL VARNISH.

FULLY FORGED TURBINE-DESIGN RIMS