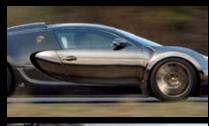

## LINEA VINCERO BASED ON THE BUGATTI VEYRON 16.4.

FRONT BUMPER

3PARTS - WITH FRONT LIP - INTEGRATED 3PART AIR GRID - LED LIGHT WITH HOUSING LEFT & RIGHT SIDE

WIND SCREEN SHEET & FRONT HOOD V-ELEMENT INSIDE OF FRONT GRILLE

**FRONT FENDER**2PARTS LEFT & RIGHT SIDE

SIDE SKIRTS 4PARTS LEFT & RIGHT SIDE ADDITIONAL AIR INTAKE GRIDS

**REAR BUMPER & DIFFUSER** 

**REAR FENDER**2PARTS - ADDITIONAL AIR GRID -

FUEL TANK COLOURED

**ROOF SHEET** 

**AIR SUCTION CHANNEL SHEET** 4PARTS - LEFT & RIGHT SIDE -

**ENGINE CHASSIS SHEET** 

**REAR WING & REAR SPOILER** 2PARTS

DOORS AND CLOSE SITUATED SURFACES AS WELL AS MIRRORS WITH SPECIAL VARNISH.

FULLY FORGED TURBINE-DESIGN RIMS