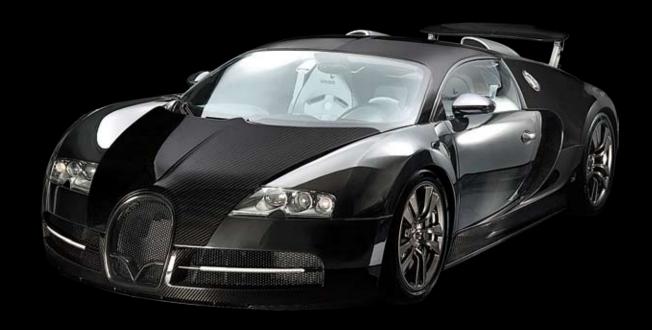

## LINEA VINCERO BASED ON THE BUGATTI VEYRON 16.4.

FRONT BUMPER

3PARTS - WITH FRONT LIP - INTEGRATED 3PART AIR GRID - LED LIGHT WITH HOUSING LEFT & RIGHT SIDE

WIND SCREEN SHEET & FRONT HOOD V-ELEMENT INSIDE OF FRONT GRILLE

**FRONT FENDER**2PARTS LEFT & RIGHT SIDE

SIDE SKIRTS 4PARTS LEFT & RIGHT SIDE ADDITIONAL AIR INTAKE GRIDS

**REAR BUMPER & DIFFUSER** 

**REAR FENDER**2PARTS - ADDITIONAL AIR GRID -

FUEL TANK COLOURED

**ROOF SHEET** 

**AIR SUCTION CHANNEL SHEET** 4PARTS - LEFT & RIGHT SIDE -

**ENGINE CHASSIS SHEET** 

**REAR WING & REAR SPOILER** 2PARTS

DOORS AND CLOSE SITUATED SURFACES AS WELL AS MIRRORS WITH SPECIAL VARNISH.

FULLY FORGED TURBINE-DESIGN RIMS