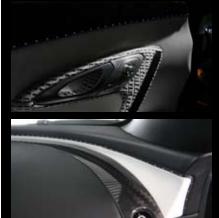

## LINEA VINCERO BASED ON THE BUGATTI VEYRON 16.4.

EXCLUSIVE INTERIOR BY TRADITIONAL CRAFTMANSHIP, SELECTED MATERIALS AND STYLISH DESIGN MERGE, THE RESULT IS AN INTERIOR OF AUTOMOBILE EXCELLENCE.

AMBIENTE ILLUMINATION SYSTEM WHICH ARE FITTED IN SEATS, DOOR LININGS AND DASHBOARD.

ERGONOMICALLY DESIGNED AIRBAG STEERING WHEEL EQUIPPED WITH ROCKER SWITCHES.

CARBON FIBRE DASHBOARD TRIMS

CARBON FIBRE CENTER CONSOLE & GEAR SHIFT PLATE