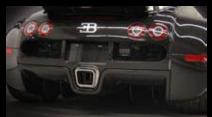

**FRONT FENDER**2PARTS LEFT & RIGHT SIDE

SIDE SKIRTS 4PARTS LEFT & RIGHT SIDE ADDITIONAL AIR INTAKE GRIDS

**REAR BUMPER & DIFFUSER** 

**REAR FENDER**2PARTS - ADDITIONAL AIR GRID -

FUEL TANK COLOURED

**ROOF SHEET** 

**AIR SUCTION CHANNEL SHEET** 4PARTS - LEFT & RIGHT SIDE -

**ENGINE CHASSIS SHEET** 

**REAR WING & REAR SPOILER** 2PARTS

DOORS AND CLOSE SITUATED SURFACES AS WELL AS MIRRORS WITH SPECIAL VARNISH.

FULLY FORGED TURBINE-DESIGN RIMS