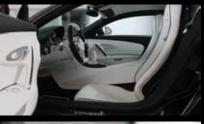

## LINEA VINCERO BASED ON THE BUGATTI VEYRON 16.4.

EXCLUSIVE INTERIOR BY TRADITIONAL CRAFTMANSHIP, SELECTED MATERIALS AND STYLISH DESIGN MERGE, THE RESULT IS AN INTERIOR OF AUTOMOBILE EXCELLENCE.

AMBIENTE ILLUMINATION SYSTEM WHICH ARE FITTED IN SEATS, DOOR LININGS AND DASHBOARD.

ERGONOMICALLY DESIGNED AIRBAG STEERING WHEEL EQUIPPED WITH ROCKER SWITCHES.

CARBON FIBRE DASHBOARD TRIMS

CARBON FIBRE CENTER CONSOLE & GEAR SHIFT PLATE

## LINEA VINCERO BASED ON THE BUGATTI VEYRON 16.4.

CARBON FIBRE SPEEDOMETER HOOD

**CARBON FIBRE HANDLE LININGS** 

ILLUMINATED SILL PLATES

ILLUMINATED FOOT COMPARTMENT FLOOR MATS WITH WELDING

AMBIENTE ILLUMINATION SYSTEM SITUATED AT DOOR LININGS